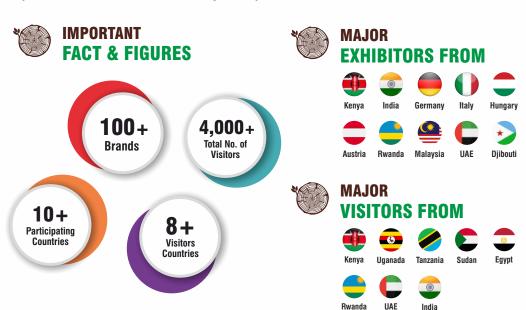

The Exhibition was inaugurated by **Mr. Karanja Njora** - Secretary Administration in the State Department of Industry; **Mr. Sanyal Desai** - CEO, Radeecal Communications.

Woodtech Africa 2023 has witnessed around **4,000+ Visitors** from entire Africa and Abroad. This dynamic event on Wood & Wood Working industry.