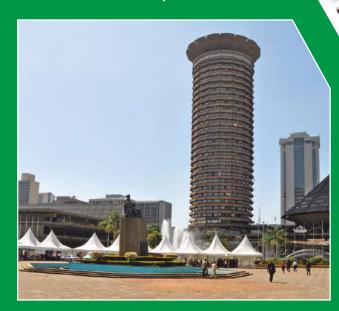

### **KICC** (Kenyatta International Convention Centre)

KICC is the largest Convention centre in Eastern Africa with the capacity to hold a large number of delegates. Our largest room, The Tsavo ballroom has the capacity to host over 4000 delegates. KICC boasts of state of the art all round facilities such as simultaneous interpretation Equipment (SIE) with the capability of translating upto 7 languages, a modern business centre, banking facility, Expansive grounds, ample and secure parking.